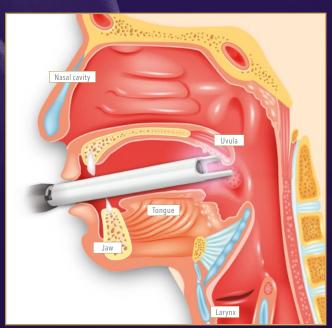

## ROMEO® ANTI-SNORING TREATMENT

The fast, gentle and minimally invasive treatment against snoring. Give your patients and their spouses a new lease of life!

Romeo® treatment strengthens the structure of the soft palate and uvula. The result is achieved with fractional laser therapy, which causes microscopic damage to the mucous membrane. As a consequence, the soft palate is tightened and becomes more stable during breathing. Over 50% of patients and their bed partners report an extraordinary reduction in snoring.