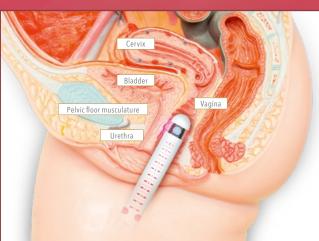

## Julie the feminine laser

The fast, gentle, hormone-free and minimally invasive treatment for women's intimate symptoms. Give your patients a new lease of life!

Juliet® is a minimally-invasive treatment to stimulate the production of new collagen and elastin as well as to enhance vascularisation of the vaginal skin. This attenuates symptoms such as itching, irritation and pain during sexual intercourse as well as involuntary loss of urine – improvements that can be observed right after the first treatment.

- Unique biphasic treatment (ablative & thermal)
- + Fast, gentle and minimally invasive
- + Treatment takes less than 15 minutes
- + No anaesthesia necessary
- + No time-off
- Symptom relief already after the first treatment